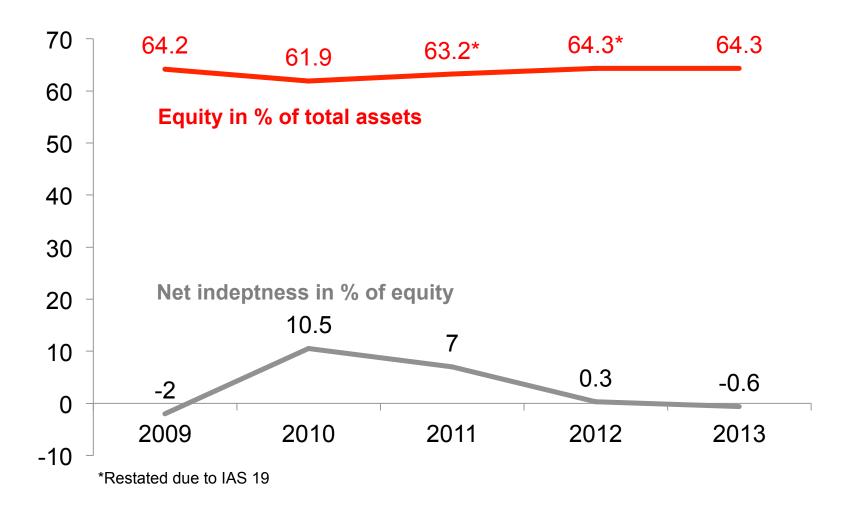

### Annual accounts 2013

**Presentation 23 April 2014** 



#### 1. Gross sales by region (EUR million)





### 2. Consolidated result (EUR million)

|                         | 2012*  | 2013   | Change |
|-------------------------|--------|--------|--------|
| Incoming orders         | 506.0  | 515.7  | +1.9%  |
| Gross sales             | 500.5  | 500.6  | +0.0%  |
| Book-to-Bill Ratio      | 101.1% | 103.0% |        |
| Operating cash flow     | 54.5   | 56.2   | +3.1%  |
| Operating result        | 27.9   | 35.0   | +25.5% |
| Operating result margin | 5.6%   | 7.0%   |        |
| Result of the period    | 18.1   | 22.4   | +23.9% |

<sup>\*</sup>Restated due to IAS 19



#### 3. Cashflow and Capital expenditure (EUR million)





#### 4. Equity ratio and gearing





# 5. Result by division: Enclosures (EUR million)

|                         | 2012  | 2013  | Variance |
|-------------------------|-------|-------|----------|
| Gross sales             | 160.0 | 159.8 | -0.1%    |
| Operating result        | 22.8  | 21.0  | -7.9%    |
| Operating result margin | 14.3% | 13.2% |          |



# 6. Result by division: Mechanical Components (EUR million)

|                         | 2012  | 2013  | Variance |
|-------------------------|-------|-------|----------|
| Gross sales             | 220.5 | 236.4 | +7.2%    |
| Operating result        | 11.9  | 17.4  | +45.5%   |
| Operating result margin | 5.4%  | 7.3%  |          |



## 7. Result by division: ELCOM/EMS (EUR million)

Operating result margin

 2012
 2013
 Variance

 Gross sales
 119.9
 104.3