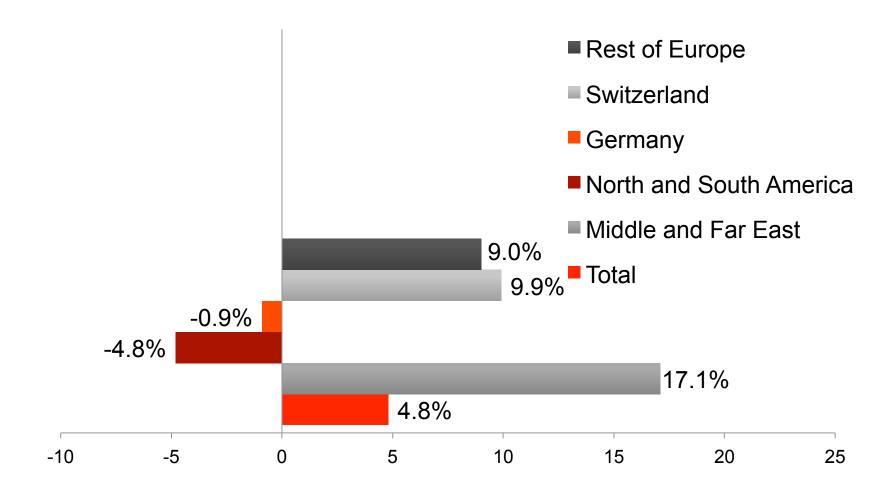

Variance

 Gross sales
 119.9
 104.3
 -13.0%

 Operating result
 -5.1
 -0.6
 -88.2%

-4.2%

-0.6%



### Current Business Q1 2014

**Presentation 23 April 2014** 



#### 1. Consolidated result

(EUR million)

|                         | Q 1 2013 | Q 1 2014 | Change |
|-------------------------|----------|----------|--------|
| Incoming orders         | 134.9    | 132.6    | -1.7%  |
| Gross sales             | 127.0    | 133.0    | +4.8%  |
| Book-to-Bill Ratio      | 106.2%   | 99.7%    |        |
| Operating cash flow     | 15.6     | 17.4     | +11.9% |
| Operating result        | 10.6     | 11.8     | +11.8% |
| Operating result margin | 8.3%     | 8.9%     |        |
| Result of the period    | 7.9      | 7.6      | -4.0%  |



### 2. Gross sales by region Q1 2014 vs. Q1 2013 in %





### 3. Result by division: Enclosures

(EUR million)

|                         | Q 1<br>2013 | Q 1<br>2014 | Variance |
|-------------------------|-------------|-------------|----------|
| Gross sales             | 42.1        | 44.0        | +4.5%    |
| Operating result        | 6.4         | 7.4         | +14.9%   |
| Operating result margin | 15.2%       | 16.7%       |          |



# 4. Result by division: Mechanical Components (EUR million)

|                         | Q 1<br>2013 | Q 1<br>2014 | Variance |
|-------------------------|-------------|-------------|----------|
| Gross sales             | 58.5        | 63.1        | +7.9%    |
| Operating result        | 4.5         | 6.3         | +40.9%   |
| Operating result margin | 7.7%        | 10.0%       |          |



###