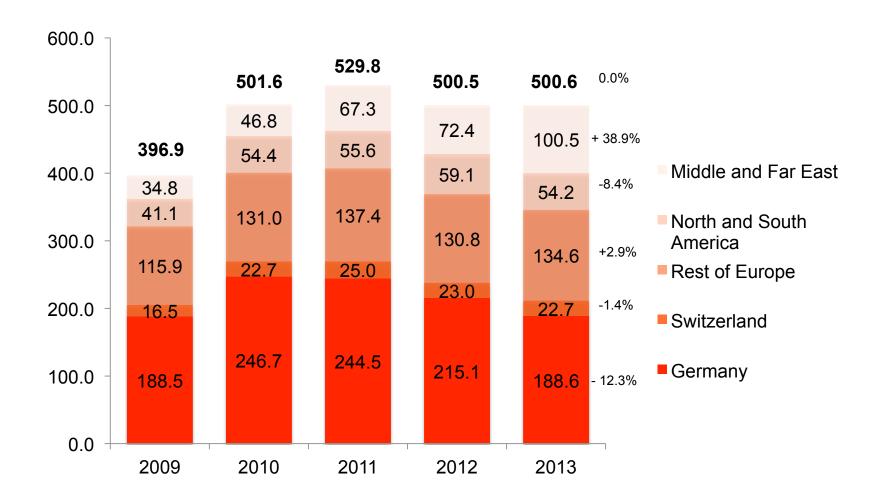

#### 1. Gross sales by region (EUR million)

### 2. Consolidated result (EUR million)

|                         | 2012*  | 2013   | Change |
|-------------------------|--------|--------|--------|
| Incoming orders         | 506.0  | 515.7  | +1.9%  |
| Gross sales             | 500.5  | 500.6  | +0.0%  |
| Book-to-Bill Ratio      | 101.1% | 103.0% |        |
| Operating cash flow     | 54.5   | 56.2   | +3.1%  |
| Operating result        | 27.9   | 35.0   | +25.5% |
| Operating result margin | 5.6%   | 7.0%   |        |
| Result of the period    | 18.1   | 22.4   | +23.9% |