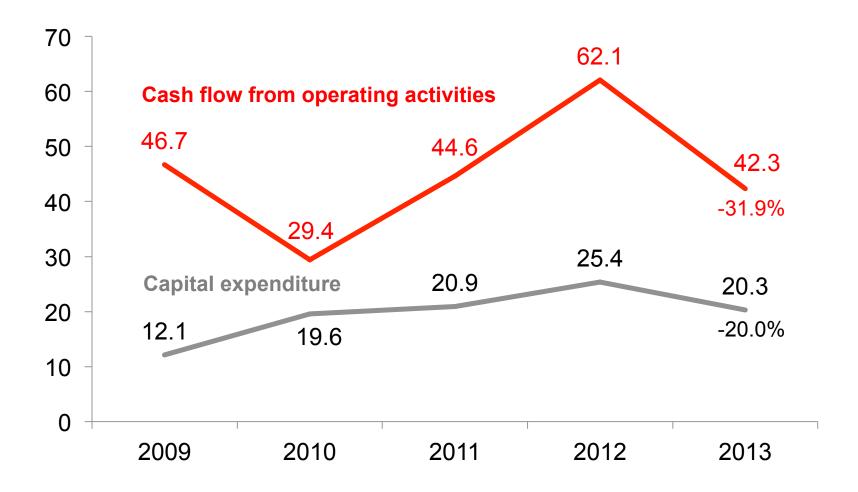

#### 3. Cashflow and Capital expenditure (EUR million)

### 2. Consolidated result (EUR million)

|                         | 2012*  | 2013   | Change |
|-------------------------|--------|--------|--------|
| Incoming orders         | 506.0  | 515.7  | +1.9%  |
| Gross sales             | 500.5  | 500.6  | +0.0%  |
| Book-to-Bill Ratio      | 101.1% | 103.0% |        |
| Operating cash flow     | 54.5   | 56.2   | +3.1%  |
| Operating result        | 27.9   | 35.0   | +25.5% |
| Operating result margin | 5.6%   | 7.0%   |        |
| Result of the period    | 18.1   | 22.4   | +23.9% |