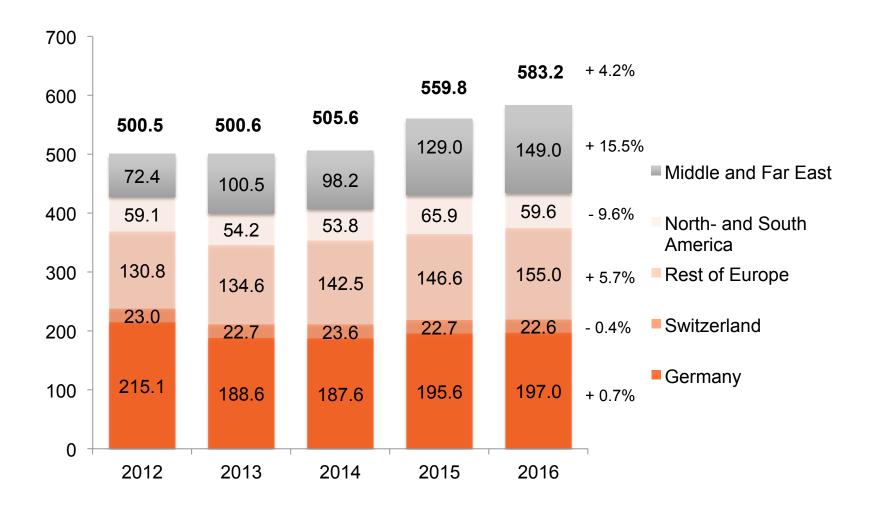

### Annual accounts 2016

Presentation 25 April 2017



#### 1. Gross sales consolidated by region (EUR million)





#### 2. Consolidated result (EUR million)

|                                                     | 2015   | 2016   | +/- VJ  |
|-----------------------------------------------------|--------|--------|---------|
| Incoming orders                                     | 574.1  | 598.0  | +4.2%   |
| Gross sales                                         | 559.8  | 583.2  | +4.2%   |
| Book-to-Bill Ratio                                  | 102.6% | 102.5% |         |
| Operating result before exceptional expenses        | 30.4   | 34.5   | +13.5%  |
| Operating result margin before exceptional expenses | 5.4%   | 5.9%   |         |
| Exceptional expenses                                | -15.4  |        |         |
| Operational result after exceptional expenses       | 15.0   | 34.5   | +129.8%