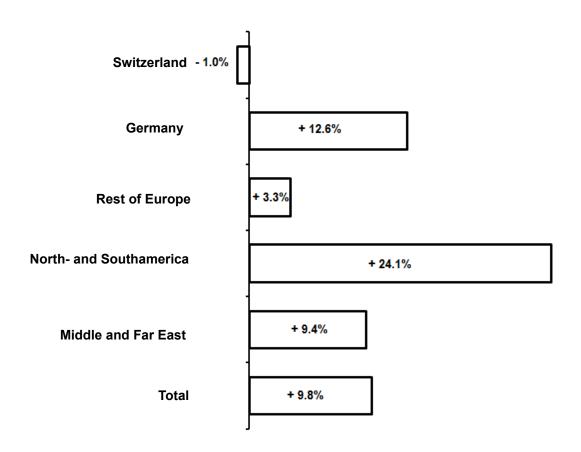

125.8 | +8.6%    |
| Operating result        | -21.7  | -8.4  | +61.3%   |
| Operating result margin | -18.7% | -6.7% |          |



### Current Business Q1 2017

Presentation 25 April 2017



#### 1. Consolidated result (EUR million)

|                         | 1. Q 2016 | 1. Q 2017 | Variance |
|-------------------------|-----------|-----------|----------|
| Incoming orders         | 146.3     | 162.3     | +11.0%   |
| Gross sales             | 146.8     | 161.2     | +9.8%    |
| Book-to-Bill Ratio      | 99.6%     | 100.7%    |          |
| Operating result        | 9.8       | 11.5      | +16.9%   |
| Operating result margin | 6.7%      | 7.1%      |          |
| Result of the period    | 6.5       | 7.9       | +22.0%   |



### 2. Gross sales by region Q1 2016 vs. Q1 2015 in %





### 3. Result by division: Enclosures

(EUR million)

|                         | Q 1<br>2016 | Q 1<br>2017 | Variance |
|-------------------------|-------------|-------------|----------|
| Gross sales             | 45.7        | 49.6        | +8.5%    |
| Operating result        | 5.2         | 6.5         | +25.3%   |
| Operating result margin | 11.3%       | 13.1%       |          |



## 4. Result by division: Mechanical Components (EUR million)

|                         | Q 1<br>2016 | Q 1<br>2017 | Variance |
|-------------------------|-------------|-------------|----------|
| Gross sales             | 71.4        | 77.9        | +9.1%    |
| Operating result        | 6.3         | 7.2         | +14.6%   |
| Operating result margin | 8.8%        | 9.2%        |          |



###