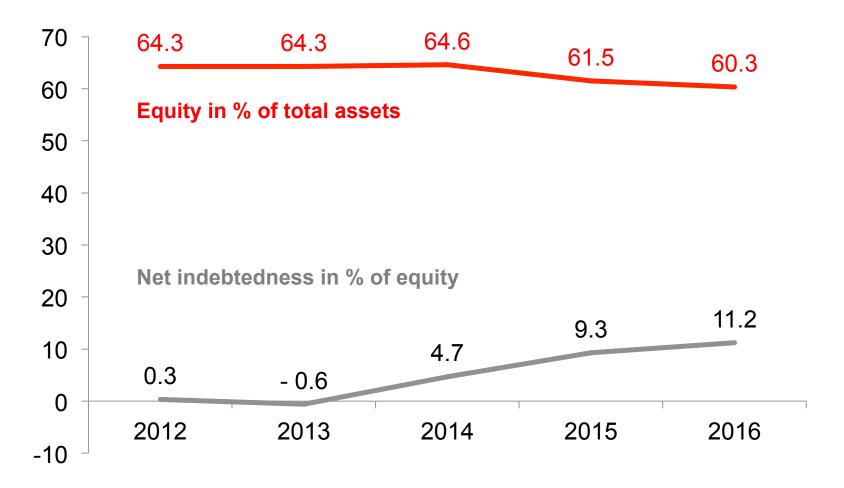

-|--------|--------|---------|
| Incoming orders                                     | 574.1  | 598.0  | +4.2%   |
| Gross sales                                         | 559.8  | 583.2  | +4.2%   |
| Book-to-Bill Ratio                                  | 102.6% | 102.5% |         |
| Operating result before exceptional expenses        | 30.4   | 34.5   | +13.5%  |
| Operating result margin before exceptional expenses | 5.4%   | 5.9%   |         |
| Exceptional expenses                                | -15.4  |        |         |
| Operational result after exceptional expenses       | 15.0   | 34.5   | +129.8% |
| Result of the period                                | 6.7    | 23.0   | +244.1% |



#### 3. Cashflow and Capital expenditure (EUR million)





#### 4. Equity ratio and gearing





# 5. Result by division: Enclosures (EUR million)

|                         | 2015  | 2016  | Variance |
|-------------------------|-------|-------|----------|
| Gross sales             | 169.6 | 170.5 | +0.6%    |
| Operating result        | 17.0  | 18.8  | +10.4%   |
| Operating result margin | 10.0% | 11.0% |          |



## 6. Result by division: Mechanical Components (EUR million)

|                         | 2015  | 2016  | Variance |
|-------------------------|-------|-------|----------|
| Gross sales             | 274.4 | 286.9 | +4.6%    |
| Operating result        | 22.2  | 25.1  | +12.9%   |
| Operating result margin | 8.1%  | 8.7%  |          |



# 6. Result by division: ELCOM/EMS (EUR million)

|                         | 2015   | 2016  | Variance |
|-------------------