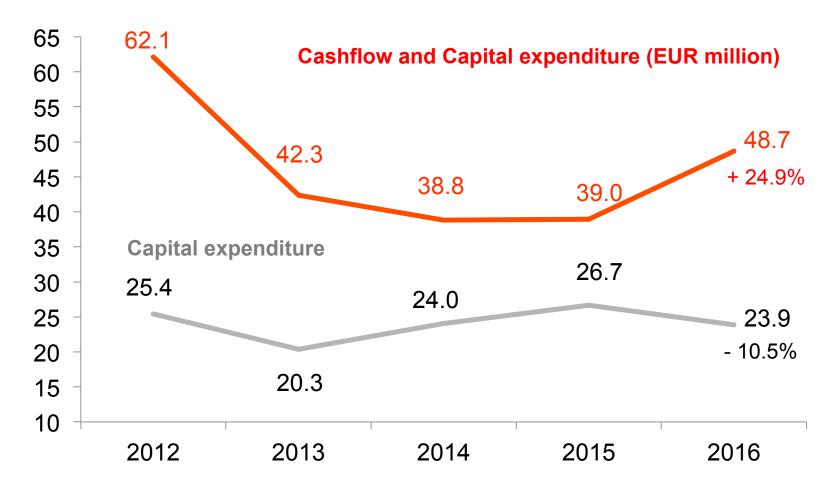

---------------------------------------|--------|--------|---------|
| Incoming orders                                     | 574.1  | 598.0  | +4.2%   |
| Gross sales                                         | 559.8  | 583.2  | +4.2%   |
| Book-to-Bill Ratio                                  | 102.6% | 102.5% |         |
| Operating result before exceptional expenses        | 30.4   | 34.5   | +13.5%  |
| Operating result margin before exceptional expenses | 5.4%   | 5.9%   |         |
| Exceptional expenses                                | -15.4  |        |         |
| Operational result after exceptional expenses       | 15.0   | 34.5   | +129.8% |
| Result of the period                                | 6.7    | 23.0   | +244.1% |



#### 3. Cashflow and Capital expenditure (EUR million)





#### 4. Equity ratio and gearing





# 5. Result by division: Enclosures (EUR million)

|                         | 2015  | 2016  | Variance |
|-------------------------|-------|-------|----------|
| Gross sales             | 169.6 | 170.5 | +0.6%    |
| Operating result        | 17.0  | 18.8  | +10.4%   |
| Operating result margin | 10.0% | 11.0% |          |



## 6. Result by division: Mechanical Components (EUR million)

|                         | 2015  | 2016  | Variance |
|-------------------------|-------|-------|----------|
| Gross sales             | 274.4 | 286.9 | +4.6%    |
| Operating result        | 22.2  | 25.1  | +12.9%   |
| Operating result margin | 8.1%  | 8.7%  |          |



# 6. Result by division: ELCOM/EMS (EUR million)

|                         | 2015   | 2